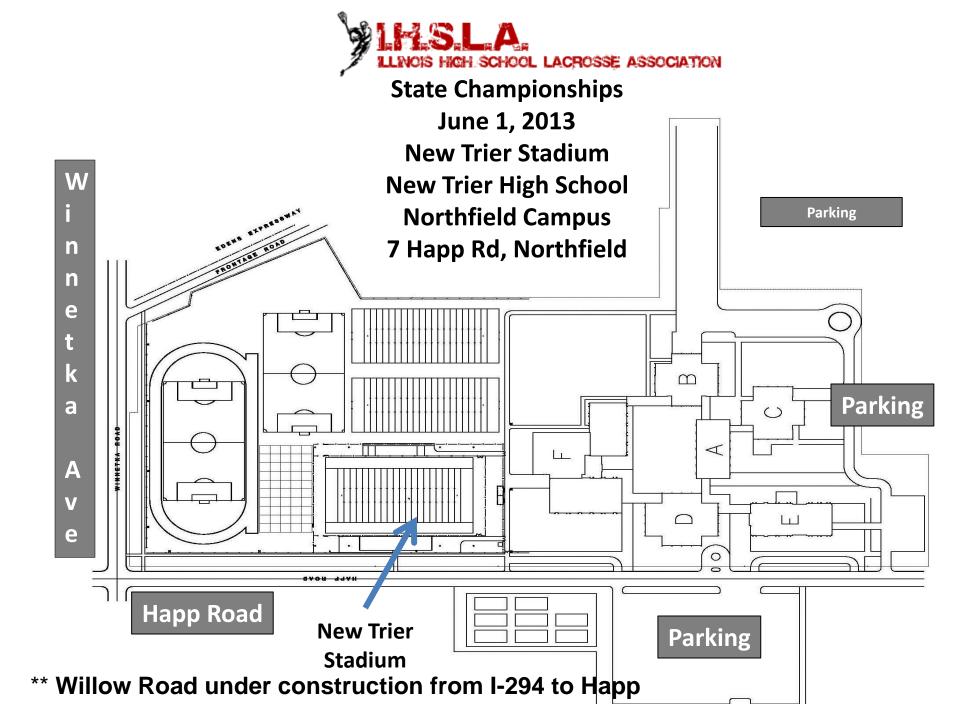

State Championships
June 1, 2013
New Trier Stadium
New Trier High School
Northfield Campus
7 Happ Rd, Northfield

### From the North or South on 294:

Exit at Willow East Willow to Happ Right on Happ (south) to School

New Trier Stadium
Robert Naughton Field
Northfield, IL

\*\* Willow Road construction from I-294 to Happ